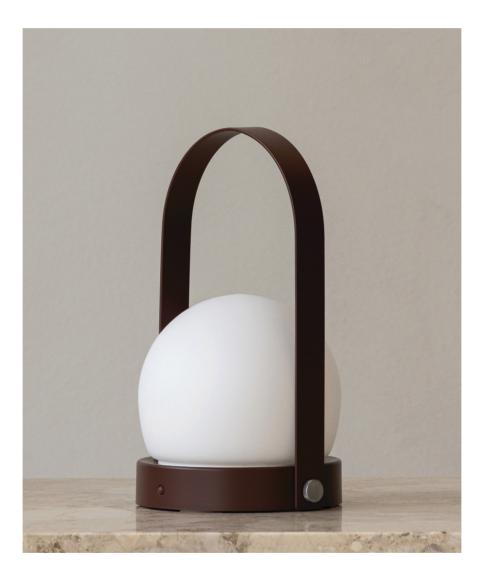

PRODUCT SHEET Carrie Table Lamp, Portable by Norm Architects

A minimalist innovation for freedom and flexibility, Carrie Table Lamp, Portable with a metal or plastic base and glass shade is unique for its multiple uses and mutability. Useful almost anywhere – even on the go – the cordless design comes with a concealed magnetic connector at its base for easy charging. The plastic base version is approved for outdoor use. It features a USB charger at the base, for standard sockets as well as MENU's Charging Board, which reanimates multiple devices in a single sitting. To preserve battery life, switch the lamp off when charging and do not leave plugged in while in use.