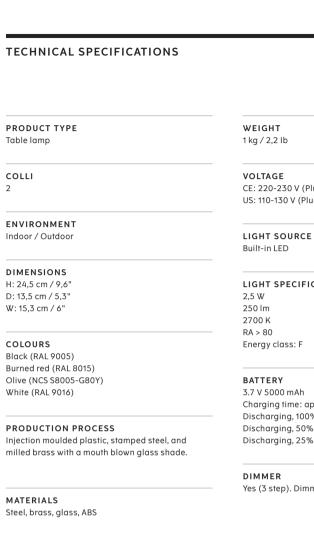

## Carrie Table Lamp, Portable

CE: 220-230 V (Plug: 5 V) US: 110-130 V (Plug: 5 V)

LIGHT SPECIFICATION

Charging time: approx. 7 h Discharging, 100%: approx. 11 h Discharging, 50%: approx. 16 h Discharging, 25%: approx. 45 h

Yes (3 step). Dimmer knob on base.

CANOPY N/A

CORD MATERIAL AND COLOUR PVC, black (magnetic charging cord), black plug.

CORD LENGTH 80 cm / 31,5"

CLASSIFICATION IP44, Class III

CERTIFICATIONS CE and ETL certified, tests can be obtained upon request.

PACKAGING TYPE Brown gift box

PACKAGING MEASUREMENTS (H x W x D) 29 cm x 16 cm x 16 cm / 11.4" x 6.3" x 6.3"

MATERIALS & MAINTENANCE Please visit menuspace.com for materials and care and maintenance instructions.