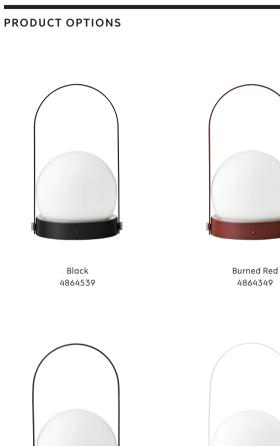

PRODUCT SHEET Carrie Table Lamp, Portable by Norm Architects



A minimalist innovation for freedom and flexibility, Carrie Table Lamp, Portable with a metal or plastic base and glass shade is unique for its multiple uses and mutability. Useful almost anywhere – even on the go – the cordless design comes with a concealed magnetic connector at its base for easy charging. The plastic base version is approved for outdoor use. It features a USB charger at the base, for standard sockets as well as MENU's Charging Board, which reanimates multiple devices in a single sitting. To preserve battery life, switch the lamp off when charging and do not leave plugged in while in use.





Olive 4864429

W/hite 4864639

2



BY NORM ARCHITECTS

2



## Carrie Table Lamp, Portable

CE: 220-230 V (Plug: 5 V) US: 110-130 V (Plug: 5 V)

LIGHT SPECIFICATION

Charging time: approx. 7 h Discharging, 100%: approx. 11 h Discharging, 50%: approx. 16 h Discharging, 25%: approx. 45 h

Yes (3 step). Dimmer knob on base.

CANOPY N/A

CORD MATERIAL AND COLOUR PVC, black (magnetic charging cord), black plug.

CORD LENGTH 80 cm / 31,5"

CLASSIFICATION IP44, Class III

CERTIFICATIONS CE and ETL certified, tests can be obtained upon request.

PACKAGING TYPE Brown gift box

PACKAGING MEASUREMENTS (H x W x D) 29 cm x 16 cm x 16 cm / 11.4" x 6.3" x 6.3"

MATERIALS & MAINTENANCE Please visit menuspace.com for materials and care and maintenance instructions.